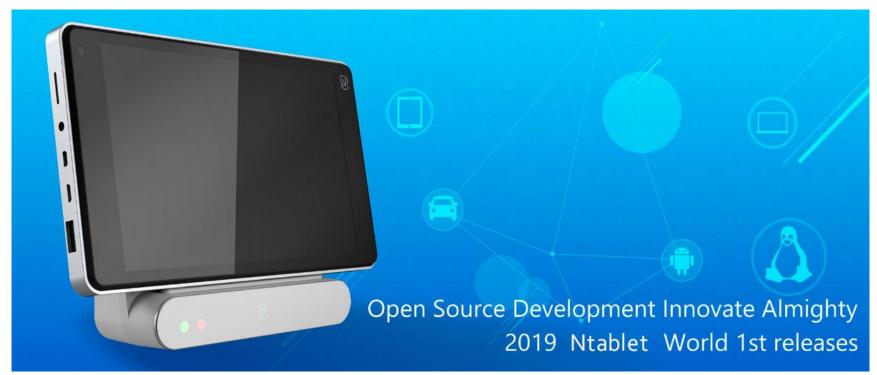

#### **Typical projects that have been implemented:**

**1.Ntablet--An Open source Tablet:** Linux-based open source tablet computer. The tablet is mainly used in the field of learning and scientific research. It is the world's first commercially available open source tablet computer. Currently it is mainly supplied to programmers from Microsoft, HP, Google, Facebook, NEC, and Rockwell Collins. Among them, Peter Chubb, a computer expert from the Australian Commonwealth Scientific and Industrial Research Organization (CSIRO) (http://ts.data61.csiro.au/people/?cn=Peter+Chubb) joined our open source maintenance team in July 2020, and began to maintain

and share the project code.

Web:http://www.yeacreate.com | Email:business@yeacreate.com | Tel:(+86)0757-22128141 Add: No. 2003, 20th Floor, Block 3, Gaojun Technology Innovation Center, No. 1 Chaogui South Rd, Ronggui Xiaohuangpu, Shunde Dist, Foshan, China 第 7 页 共 25 页