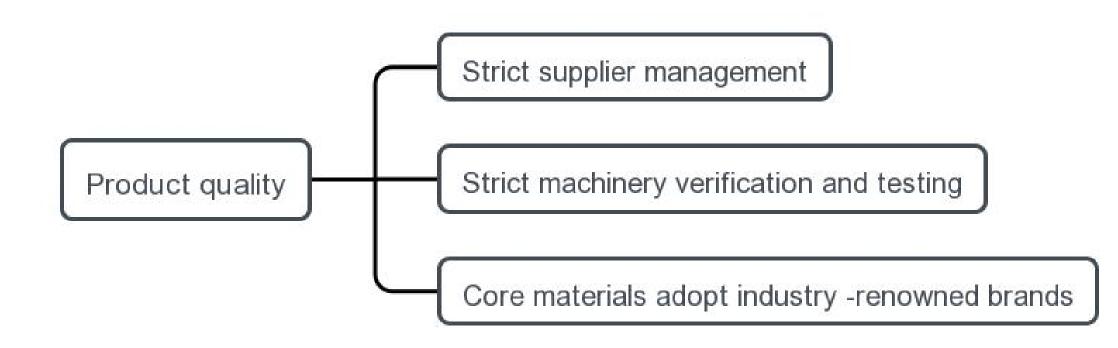

manufacturing center will also increase with this.

4. The best quality: ESOP has a camera function, records the process of problems, multiple test processes, strictly control the quality of the product.