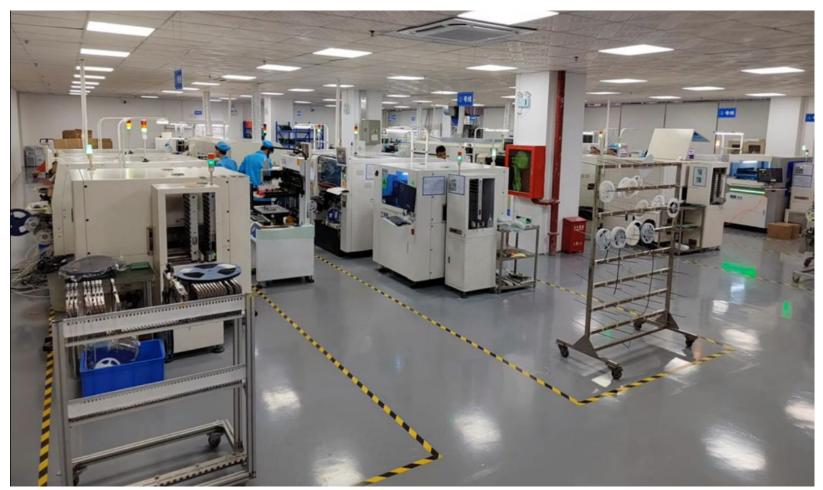

# Manufacturing equipment

**SMT** 

There are many years of professional SMT patch, plug -in processing experience. There are more than 20 equipment including

Panasonic, Samsung Patching Machine, Automatic printing machine, AOI detection machine, etc.