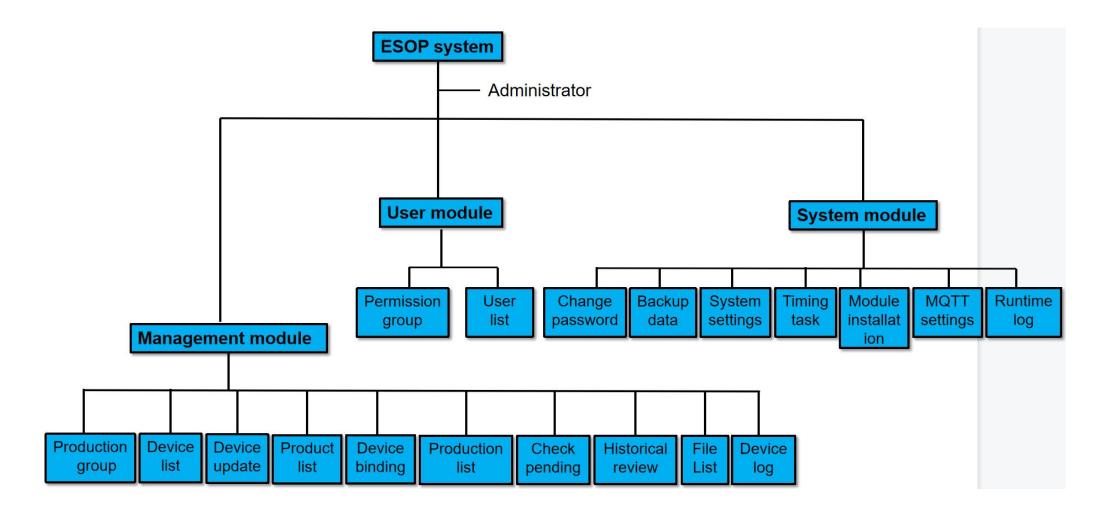

#### **ESOP Software deployment**

#### ESOP system

1. Improve the efficiency of work: arranges the extra persons in the post to the shortage position to achieve a balance, relieve the blockage in the process, and speed up the efficiency of work.

2、 Few mistakes: through pictures or videos, guide employees how to work, according to the steps on ESOP, work is more standardized.

3. Higher production volume: increase operation speed, improve work efficiency, and the production capacity of the

manufacturing center will also increase with this.

4. The best quality: ESOP has a camera function, records the process of problems, multiple test processes, strictly control the quality of the product.

5. Improving the participation of operators: The deployment of excess personnel is more convenient, so that employees have the opportunity to participate in every process of product manufacturing.

6. Improve visibility and transparency: One of the characteristics of ESOP is that employees leave the work post, It only needs to

use the ESOP screen for network calls to allow the background management to accurately understand the situation.