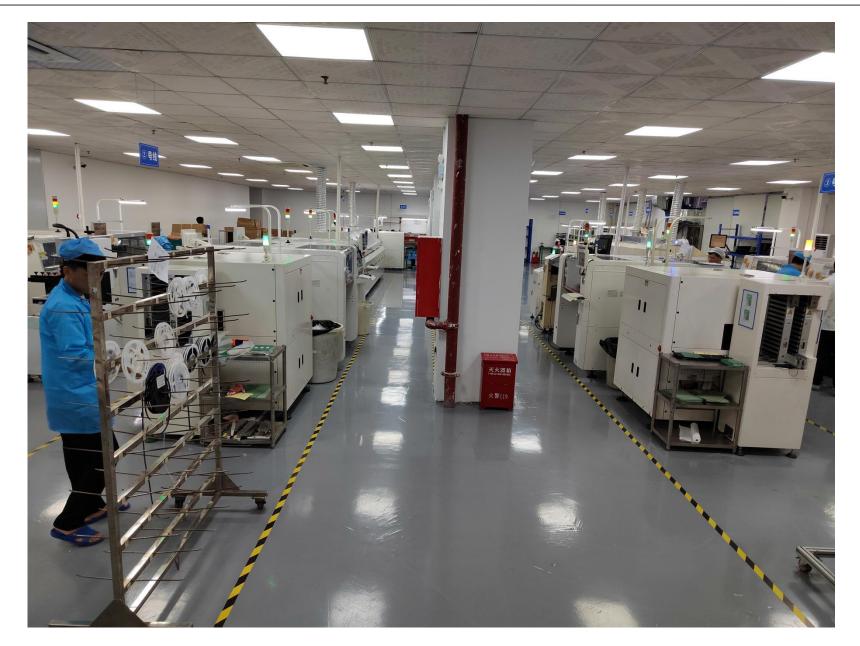

# Manufacturing equipment

**SMT** 

There are many years of professional SMT patch, plug -in processing experience. There are more than 20 equipment including

Panasonic, Samsung Patching Machine, Automatic printing machine, AOI detection machine, etc.