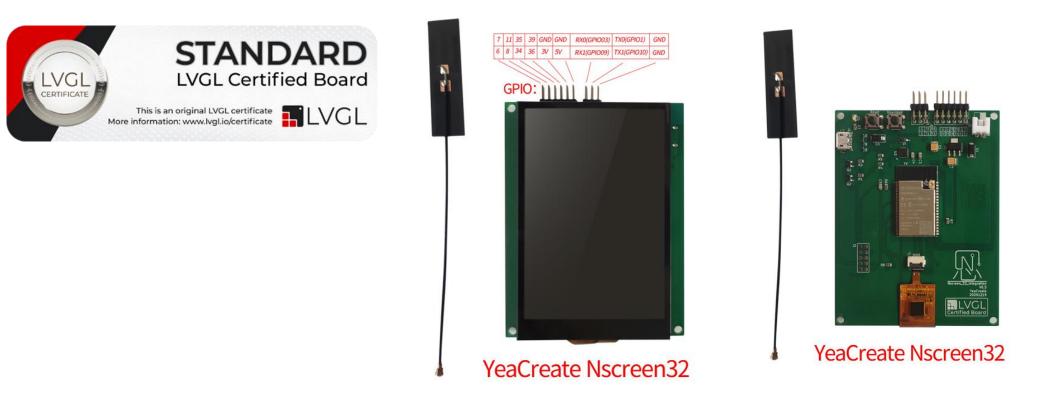

#### **2.Yea Create Nscreen32:** YeaCreate Nscreen32 is a ESP32 based display development board kit.It's

included ESP32-WROVER-IE(16M Flash + 8M PSRAM), a 320x480 4 inch TFT display, a GT911 capacitance touch screen. It's also the

1st LVGL official certified board in the world.It's a cost-effective solution for embedded display.

#### The 1st LVGL official certified board in the world

High cost -effective embedded display scheme is applied to successful cases of home appliances.