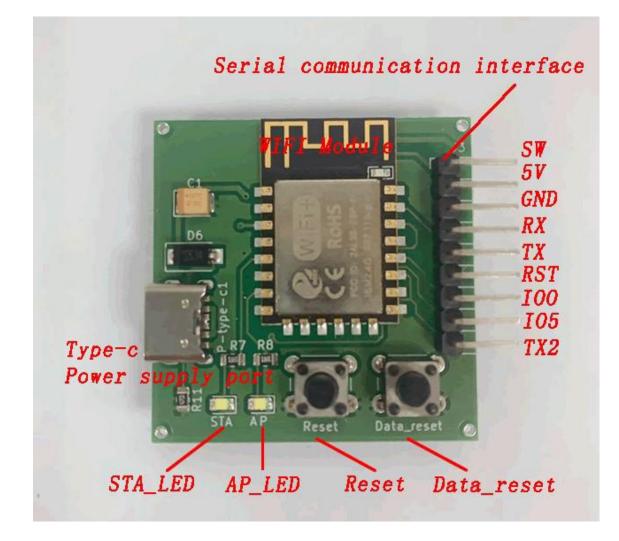

# **3.Wireless serial:** No need to install drivers, Easy to use once configured for access to the network, Hardware

settings are not lost when power is turned off, no need to set multiple times, The built-in web page can be configured at any time.