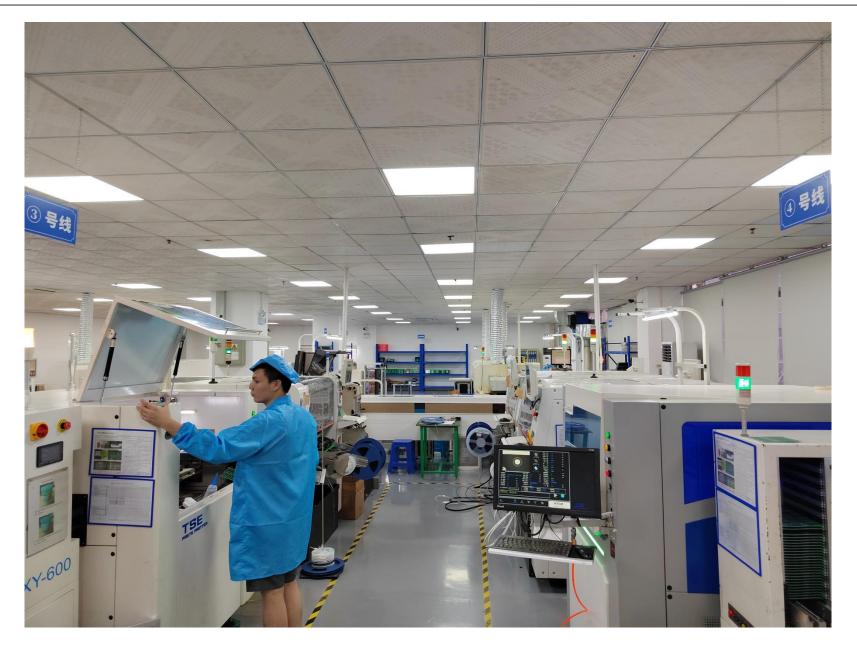

# Manufacturing equipment

**SMT** 

There are many years of professional SMT patch, plug -in processing experience. There are more than 20 equipment including

Panasonic, Samsung Patching Machine, Automatic printing machine, AOI detection machine, etc.