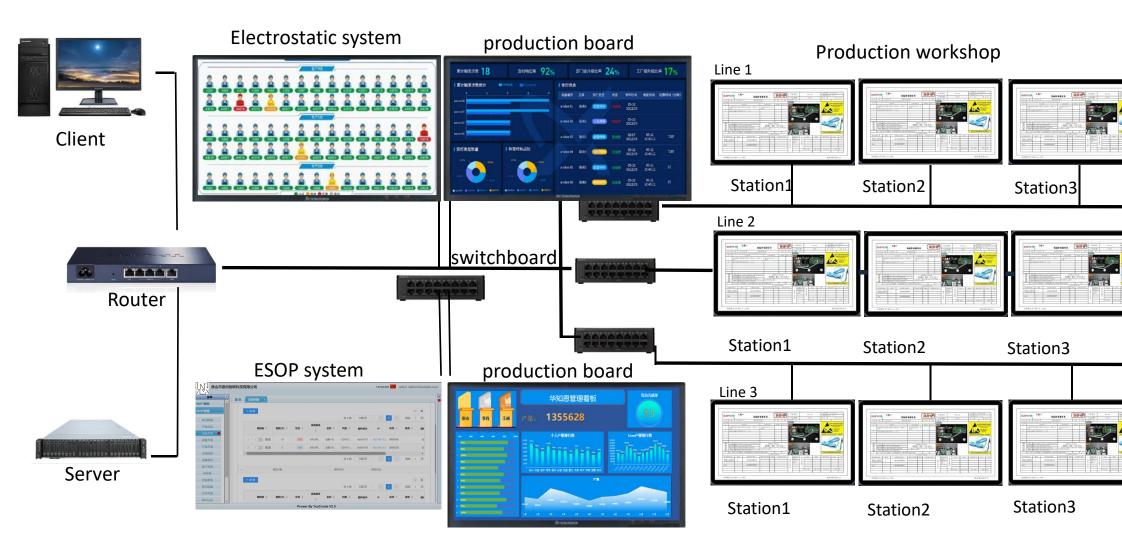

# **5.Industrial Intelligence--ESOP:** 1. A large amount of available software and free software: Linux's excellent performance, many famous software supports Apache, Samba, PHP, MySQL, etc. 2. Good portability and flexibility: The Linux system has good portability, it supports almost all CPU platforms, which makes it easy to customize; 3. Excellent stability and security: Linux open source code, put all code on the Internet, and programmers around the world can see what defects and loopholes will be discovered soon, thus achieving its stability and security; 4.Support for almost all network protocols and development languages.

#### **ESOP system hardware description**

Web:http://www.yeacreate.com | Email:business@yeacreate.com | Tel:(+86)0757-22128141 Add: No. 2003, 20th Floor, Block 3, Gaojun Technology Innovation Center, No. 1 Chaogui South Rd, Ronggui Xiaohuangpu, Shunde Dist, Foshan, China 第 13 页 共 25 页

#### **ESOP Software deployment**