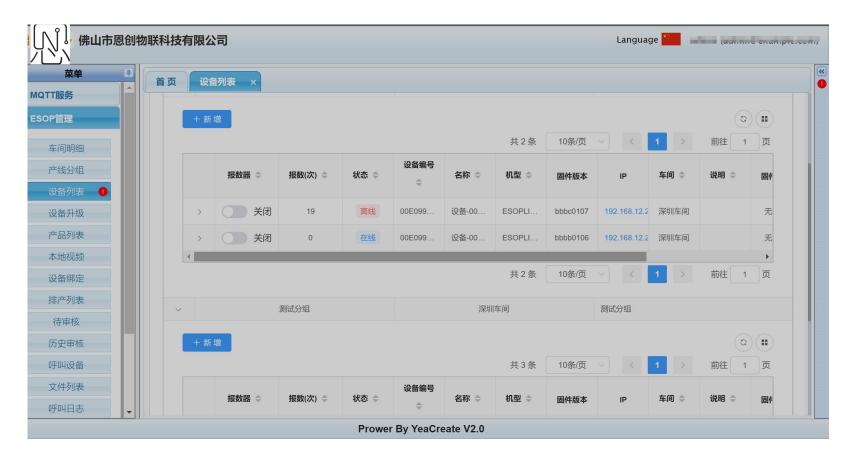

#### **ESOP Software deployment**

#### ESOP system

1. Improve the efficiency of work: arranges the extra persons in the post to the shortage position to achieve a balance, relieve the blockage in the process, and speed up the efficiency of work.